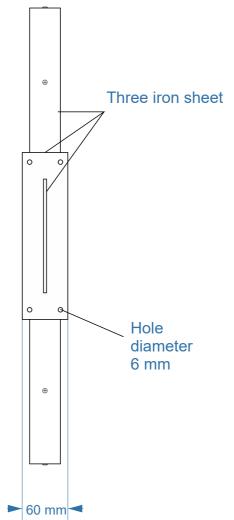

## DATA SHEET

- Sign:

**50x50cm:** Iron sheet 4mm welded of Ø 50cm, 6x22cm and 10x22cm. **60x60cm:** Iron sheet 4mm welded of Ø 60cm, 6x22cm and 10x22cm.

- Color: Black with Powder Coating.
- **Plates:** Wood plate 10mm, black aluminum plate 3mm and white aluminum plate 3 mm.

## - Sign:

**50x50cm:** Iron sheet 4mm welded of Ø 50cm, 6x22cm and 10x22cm. **60x60cm:** Iron sheet 4mm welded of Ø 60cm, 6x22cm and 10x22cm.

- Color: Black with Powder Coating.
- **Plates:** Wood plate 10mm, black aluminum plate 3mm and white aluminum plate 3 mm.