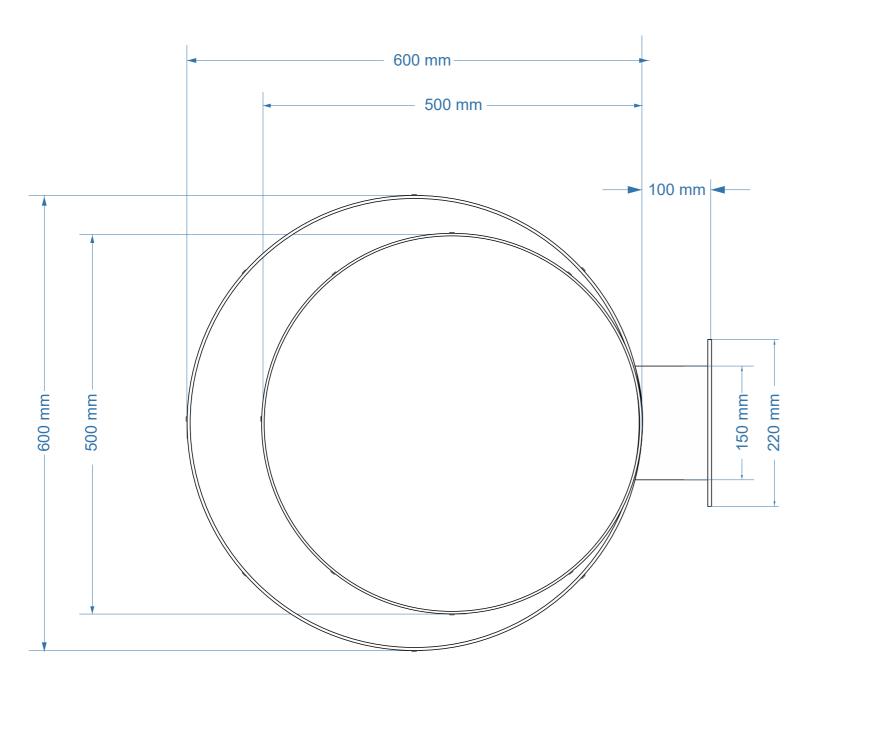

## DATA SHEET

- Sign:

**50x50cm:** Iron sheet 4mm welded of Ø 50cm, 6x22cm and 10x22cm. **60x60cm:** Iron sheet 4mm welded of Ø 60cm, 6x22cm and 10x22cm.

- Color: Black with Powder Coating.
- **Plates:** Wood plate 10mm, black aluminum plate 3mm and white aluminum plate 3 mm.

## - Sign:

**50x50cm:** Iron sheet 4mm welded of Ø 50cm, 6x22cm and 10x22cm. **60x60cm:** Iron sheet 4mm welded of Ø 60cm, 6x22cm and 10x22cm.

- Color: Black with Powder Coating.
- **Plates:** Wood plate 10mm, black aluminum plate 3mm and white aluminum plate 3 mm.