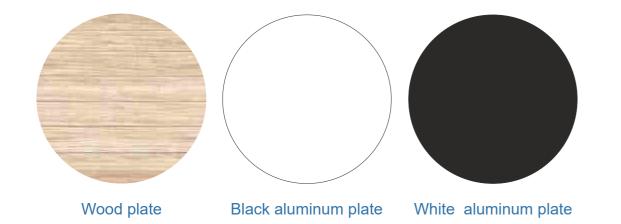

## DATA SHEET

- Sign:

**50x50cm:** Iron sheet 4mm welded of Ø 50cm, 6x22cm and 10x22cm. **60x60cm:** Iron sheet 4mm welded of Ø 60cm, 6x22cm and 10x22cm.

- Color: Black with Powder Coating.
- **Plates:** Wood plate 10mm, black aluminum plate 3mm and white aluminum plate 3 mm.

## - Sign:

**50x50cm:** Iron sheet 4mm welded of Ø 50cm, 6x22cm and 10x22cm. **60x60cm:** Iron sheet 4mm welded of Ø 60cm, 6x22cm and 10x22cm.

- Color: Black with Powder Coating.
- **Plates:** Wood plate 10mm, black aluminum plate 3mm and white aluminum plate 3 mm.