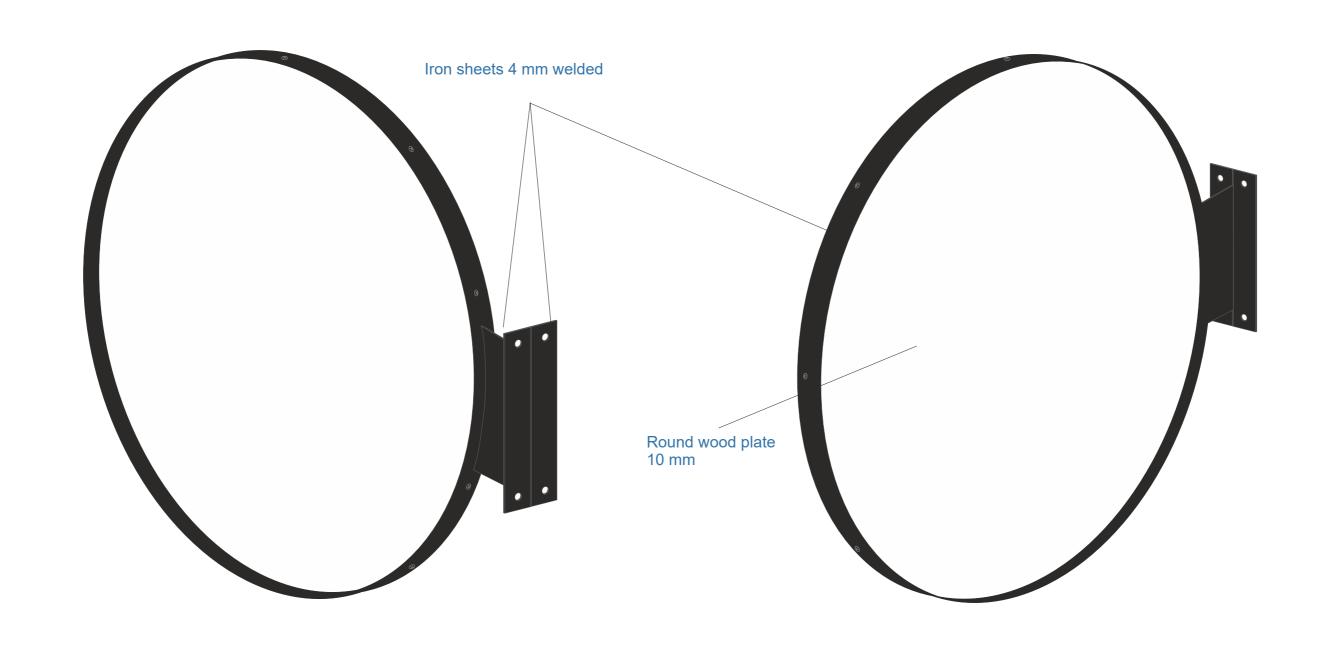

## DATA SHEET

- Sign:

**50x50cm:** Iron sheet 4mm welded of Ø 50cm, 6x22cm and 10x22cm. **60x60cm:** Iron sheet 4mm welded of Ø 60cm, 6x22cm and 10x22cm.

- Color: Black with Powder Coating.
- **Plates:** Wood plate 10mm, black aluminum plate 3mm and white aluminum plate 3 mm.

## - Sign:

**50x50cm:** Iron sheet 4mm welded of Ø 50cm, 6x22cm and 10x22cm. **60x60cm:** Iron sheet 4mm welded of Ø 60cm, 6x22cm and 10x22cm.

- Color: Black with Powder Coating.
- **Plates:** Wood plate 10mm, black aluminum plate 3mm and white aluminum plate 3 mm.